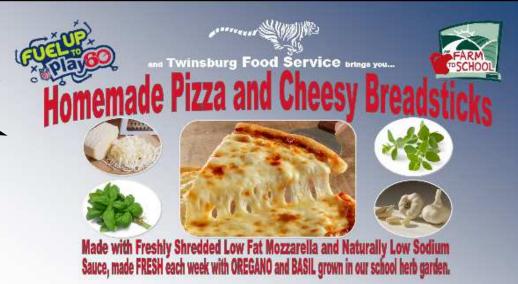

## THS 2015-16 MENU

PRICE: \$2.85

Students must select a minimum of 3 items to qualify as a reimbursable lunch!

Students must take at least one fruit or vegetable.

NOVEMBER 2015

| NOVEMBER 2015                     |                                                                                                                                                                                                                                    |                                                                                                                                                                                                                                    |                                                                                                                                                                                                                                                                                                             |                                                                                                                                                                                                                                                     |                                                                                                                                                                                                                                            |  |  |  |
|-----------------------------------|------------------------------------------------------------------------------------------------------------------------------------------------------------------------------------------------------------------------------------|------------------------------------------------------------------------------------------------------------------------------------------------------------------------------------------------------------------------------------|-------------------------------------------------------------------------------------------------------------------------------------------------------------------------------------------------------------------------------------------------------------------------------------------------------------|-----------------------------------------------------------------------------------------------------------------------------------------------------------------------------------------------------------------------------------------------------|--------------------------------------------------------------------------------------------------------------------------------------------------------------------------------------------------------------------------------------------|--|--|--|
|                                   | Monday                                                                                                                                                                                                                             | Tuesday                                                                                                                                                                                                                            | Wednesday                                                                                                                                                                                                                                                                                                   | Thursday                                                                                                                                                                                                                                            | Friday                                                                                                                                                                                                                                     |  |  |  |
| November 2nd                      | MACARONI & CHEESE OR PEPPERONI OR CHEESE PIZZA or Alternate Entrée PICK 2: BROCCOLI W/ CHEESE or Vegetable Options PICK 2: STRAWBERRIES or Fruit Options or Burger & Curly Fry Bar                                                 | November 3rd  Election Day  No School!                                                                                                                                                                                             | CHICKEN OR CHEESE QUESIDILLA or GOURMET PIZZA or Alternate Entrée PICK 2: BUTTERED CORN or Vegetable Options PICK 2: BANANA W/ CHOC SYRUP OR Fruit Options OR THE MEATBALL BAR (Beef, Chick or Veg. with choice of BBQ, Buffalo, Marinara, sweet n' sour or Gen Tso sauce) Hot Soft Pretzel & 2 Potato Tris | Pillsbury Mini Pancakes W SYRUP with 2 Slices of Fried Ham or (2) HOMEMADE CHEESY BREADSTICKS W SAUCE OR ALTERNATE ENTREE PICK 2: TATOR TOTS or Vegetable Options PICK 2: APPLES W / CARAMEL OR Fruit Options OR SUB YOUR WAY BAR                   | TWINPACK SLIDER CHEESEBURGERS OR CALIFORNIA WHITE PIZZA or Alternate Entrée PICK 2: WAFFLE FRIES or Vegetable Options PICK 2: Fruit Options OR ASIAN BAR BONUS - CHOCOLATE CHIP COOKIE                                                     |  |  |  |
| November 9th                      | CHICKEN BACON MOZZ. SANDWICH Homemade w/ solid muscle chicken OR PEPPERONI OR CHEESE PIZZA or Alternate Entrée PICK 2: OVEN BAKED CURLY FRIES or Vegetable Options PICK 2: STRAWBERRIES or Fruit Options Or Burger & Curly Fry Bar | SPICY OR REG POPCORN CHICKEN with Dinner Roll or (2) HOMEMADE CHEESY BREADSTICKS W/ sauce OR ALTERNATE ENTREE PICK 2: TEX MEX BAKED BEANS or Vegetable Options PICK 2: WATERMELON WEDGE or Fruit Options OR TWINPOTLE' BURRITO BAR | 6 MINI CORN DOGS  or GOURMET PIZZA  or Alternate Entrée  PICK 2: PASTA W/ MARINARA  GREEN BEANS  or Vegetable Options  PICK 2: BANANA W/ CHOC SYRUP  OR Fruit Options  OR HOMEMADE CHICKEN PARMESAN  SANDWICH W/ PASTA                                                                                      | BREAKFAST BAGEL (egg, cheese, turkey sausage or bacon) or (2) HOMEMADE CHEESY BREADSTICKS w/ sauce OR ALTERNATE ENTREE PICK 2: 2 POTATO TRIANGLES or Vegetable Options PICK 2: APPLES W/ CARAMEL OR Fruit Options OR SUB YOUR WAY BAR               | BBQ RIB SANDWICH OR CALIFORNIA WHITE PIZZA or Alternate Entrée PICK 2: BUTTERED CORN or Vegetable Options PICK 2: RED SEEDLESS GRAPES or Fruit Options OR ASIAN BAR BONUS-CARNIVAL COOKIE                                                  |  |  |  |
| November 16th                     | SESAME GINGER POPCORN CHICKEN WRAP WITH SLAW DRESSING OR PEPPERONI OR CHEESE PIZZA or Alternate Entrée PICK 2: OVEN BAKED CURLY FRIES or Vegetable Options PICK 2: STRAWBERRIES or Fruit Options OR Burger & Curly Fry Bar         | 6 REG OR SPICY CHICKEN NUGGETS W/HOT SOFT PRETZEL ROD OR (2) HOMEMADE CHEESY BREADSTICKS W/ SAUCE OR ALTERNATE ENTREE PICK 2: BBQ BAKED BEANS OR Vegetable Options PICK 2: WATERMELON WEDGE OR Fruit Options OR TIGER TACO BAR     | CHICKEN OR CHEESE QUESIDILLA OR GOURMET PIZZA OR Alternate Entrée PICK 2: BUTTERED CORN OR Vegetable Options PICK 2: BANANA W/ CHOC SYRUP OR Fruit Options  OR PASTA & SALAD BAR W/ GARLIC TEXAS TOAST                                                                                                      | THANKSGIVING FEAST SLICED TURKEY & STUFFING WITH W.W.DINNER ROLL or (2) HOMEMADE CHEESY BREADSTICKS w/ SAUCE or ALTERNATE ENTRÉE PICK 2: VEGETABLES: MASHED POTATOES / CORN / SWEET POTATOES PICK 1: Fruit Options BONUS—APPLE CRISP W/ WHIPPED TOP | HOMEMADE BUFFALO CHICKEN OR REGULAR CHICKEN SANDWICH OR CALIFORNIA WHITE PIZZA or Alternate Entrée PICK 2: BROCCOLI W/ CHEESE or Vegetable Options PICK 2: RED SEEDLESS GRAPES OR Fruit Options OR ASIAN BAR BONUS - CHOCOLATE CHIP COOKIE |  |  |  |
| WEEK 3 (Beginning) November 23th- | GRILLED CHICKEN BREAST WITH CHEESE AND BACON OR PEPPERONI OR CHEESE PIZZA or Alternate Entrée                                                                                                                                      | SPICY OR REG POPCORN CHICKEN with Dinner Roll or (2) HOMEMADE CHEESY BREADSTICKS W sauce OR ALTERNATE ENTREE                                                                                                                       | Thanksgiving Hol                                                                                                                                                                                                                                                                                            | iday—No School Nove                                                                                                                                                                                                                                 | mber 25th—27th                                                                                                                                                                                                                             |  |  |  |

## THS 2015-16 MENU

PRICE: \$2.85

Students must select a minimum of 3 items to qualify as a reimbursable lunch!

Students must take at least one fruit or vegetable.

| OCTOBER 2015                    |                                                                                                                                                                                                                                     |                                                                                                                                                                                                                                                                                                 |                                                                                                                                                                                                                                                                                                   |                                                                                                                                                                                                                                       |                                                                                                                                                                                                                                               |  |  |  |
|---------------------------------|-------------------------------------------------------------------------------------------------------------------------------------------------------------------------------------------------------------------------------------|-------------------------------------------------------------------------------------------------------------------------------------------------------------------------------------------------------------------------------------------------------------------------------------------------|---------------------------------------------------------------------------------------------------------------------------------------------------------------------------------------------------------------------------------------------------------------------------------------------------|---------------------------------------------------------------------------------------------------------------------------------------------------------------------------------------------------------------------------------------|-----------------------------------------------------------------------------------------------------------------------------------------------------------------------------------------------------------------------------------------------|--|--|--|
|                                 | Monday                                                                                                                                                                                                                              | Tuesday                                                                                                                                                                                                                                                                                         | Wednesday                                                                                                                                                                                                                                                                                         | Thursday                                                                                                                                                                                                                              | Friday                                                                                                                                                                                                                                        |  |  |  |
| WEBK 4 (Beginning) October 5th  | SALISBURY STEAK WITH BREADSTICK OR PEPPERONI OR CHEESE PIZZA or Alternate Entrée PICK 2: MASHED POTATOES / GRVY or Vegetable Options PICK 2: ORANGE WEDGES or Fruit Options Or Burger & Curly Fry Bar                               | 6 REG OR SPICY CHICKEN NUGGETS W HOT SOFT PRETZEL ROD or (2) HOMEMADE CHEESY BREADSTICKS W Sauce OR ALTERNATE ENTREE PICK 2: BBQ BAKED BEANS or Vegetable Options PICK 2: WATERMELON WEDGE or Fruit Options OR TIGER TACO BAR                                                                   | BACON CHEESEBURGER QUESIDILLA or GOURMET PIZZA OR Alternate Entrée PICK 2: BUTTERED CORN OR Vegetable Options PICK 2: BANANA W/ CHOC SYRUP OR Fruit Options OR THE MEATBALL BAR (Beef, Chick Or Veg. with choice of BBQ, Buffalo, Marinara, gravy, sweet n' sour or alfredo sauce) W/ Ige Pretzel | Pillsbury Mini Pancakes WI SYRUP with 2 Slices of Fried Ham or (2) HOMEMADE CHEESY BREADSTICKS WI SAUCE OR ALTERNATE ENTREE PICK 2: TATOR TOTS or Vegetable Options PICK 2: APPLES WI CARAMEL OR Fruit Options OR SUB YOUR WAY BAR    | ALL BEEF HOT DOG WITH CHILI AND CHEESE SAUCE OR CALIFORNIA WHITE PIZZA or Alternate Entrée PICK 2: WAFFLE FRIES or Vegetable Options PICK 2: Fruit Options OR ASIAN BAR BONUS - CHOCOLATE CHIP COOKIE                                         |  |  |  |
| WEEK 1 (Beginning) October 12th | CHICKEN BACON MOZZ. SANDWICH Homemade w/ solid muscle chicken OR PEPPERONI OR CHEESE PIZZA or Alternate Entrée PICK 2: OVEN BAKED CURLY FRIES or Vegetable Options PICK 2: ORANGE WEDGES or Fruit Options or Burger & Curly Fry Bar | SPICY OR REG POPCORN CHICKEN with Dinner Roll or (2) HOMEMADE CHEESY BREADSTICKS W/ SAUCE OR ALTERNATE ENTREE PICK 2: TEX MEX BAKED BEANS or Vegetable Options PICK 2: WATERMELON WEDGE or Fruit Options OR TWINPOTLE' BURRITO BAR                                                              | 6 MINI CORN DOGS  or GOURMET PIZZA  or Alternate Entrée  PICK 2: PASTA W/ MARINARA  GREEN BEANS  or Vegetable Options  PICK 2: BANANA W/ CHOC SYRUP  OR Fruit Options  OR HOMEMADE CHICKEN PARMESAN  SANDWICH W/ PASTA                                                                            | BREAKFAST BAGEL (egg, cheese, turkey sausage or bacon) or (2) HOMEMADE CHEESY BREADSTICKS w/ sauce OR ALTERNATE ENTREE PICK 2: 2 POTATO TRIANGLES or Vegetable Options PICK 2: APPLES W/ CARAMEL OR Fruit Options OR SUB YOUR WAY BAR | NEOEA DAY<br>NO SCHOOL!                                                                                                                                                                                                                       |  |  |  |
| WEEK 2 (Beginning) October 19th | STAFF DAY  NO SCHOOL FOR STUDENTS!                                                                                                                                                                                                  | 6 REG OR SPICY CHICKEN NUGGETS W/HOT SOFT PRETZEL ROD OR (2) HOMEMADE CHEESY BREADSTICKS W/ SAUCE OR ALTERNATE ENTREE PICK 2: BBQ BAKED BEANS OR Vegetable Options PICK 2: WATERMELON WEDGE OR Fruit Options OR TIGER TACO BAR                                                                  | CHICKEN OR CHEESE QUESIDILLA OR GOURMET PIZZA OR Alternate Entrée  PICK 2: BUTTERED CORN OR Vegetable Options  PICK 2: BANANA W/ CHOC SYRUP OR Fruit Options  OR PASTA & SALAD BAR W/ GARLIC TEXAS TOAST                                                                                          | 4 FRENCH TOAST STIX W/ SYRUP with 2 Slices of Fried Ham or (2) HOMEMADE CHEESY BREADSTICKS W/ SAUCE OR ALTERNATE ENTREE PICK 2: TATOR TOTS or Vegetable Options PICK 2: APPLES W/ CARAMEL OR Fruit Options OR SUB YOUR WAY BAR        | HOMEMADE CHICKEN CORNDON BLEU (MOZZARELLA & SLICED HAM) OR CALIFORNIA WHITE PIZZA or Alternate Entrée PICK 2: BROCCOLI W/ CHEESE or Vegetable Options PICK 2: RED SEEDLESS GRAPES or Fruit Options OR ASIAN BAR BONUS - CHOCOLATE CHIP COOKIE |  |  |  |
| October 26th— October 30th      | GRILLED CHICKEN BREAST WITH CHEESE AND BACON OR PEPPERONI OR CHEESE PIZZA or Alternate Entrée PICK 2: OVEN BAKED CURLY FRIES or Vegetable Options PICK 2: ORANGE WEDGES or Fruit Options OR Burger & Curly Fry Bar                  | SPICY OR REG POPCORN CHICKEN with Dinner Roll or (2) HOMEMADE CHEESY BREADSTICKS W/ SAUCE OR ALTERNATE ENTREE PICK 2: TEX MEX BAKED BEANS or Vegetable Options PICK 2: WATERMELON WEDGE or Fruit Options OR WALKING TACO (W/ REG OR COOL RANCH REDUCED FAT DORITOS) BONUS—GIANT GOLDFISH COOKIE | CORN DOG or GOURMET PIZZA or Alternate Entrée PICK 2: PASTA W/ MARINARA GREEN BEANS or Vegetable Options PICK 2: BANANA W/ CHOC SYRUP OR Fruit Options OR HOMEMADE CHICKEN PARMESAN WITH PASTA & GARLIC TEXAS TOAST                                                                               | BREAKFAST BAGEL (egg, cheese, turkey sausage or bacon) or (2) HOMEMADE CHEESY BREADSTICKS w/ sauce OR ALTERNATE ENTRÉE PICK 2: 2 POTATO TRIANGLES or Vegetable Options PICK 2: APPLES W/ CARAMEL OR Fruit Options OR SUB YOUR WAY BAR | BBQ PULLED PORK SANDWICH OR CALIFORNIA WHITE PIZZA or Alternate Entrée PICK 2: BUTTERED CORN or Vegetable Options PICK 2: Fruit Options OR ASIAN BAR BONUS-CARNIVAL COOKIE                                                                    |  |  |  |